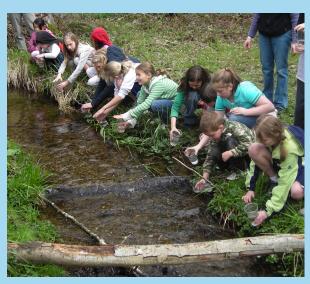

#### **BLUE TEAM PROJECT DETAILS**

- \*In-class programs with a Nature Vision educator to learn about your local watershed
- Create and present student-driven research projects
- Help **restore** the area around a stream or wetland on a field trip