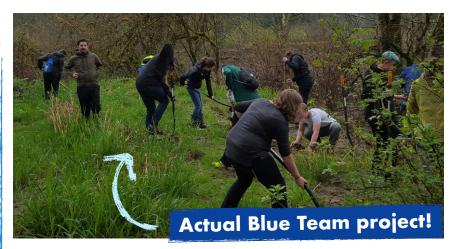

#### WHAT IS A BLUE TEAM?

- A Blue Team is a group of students (a classroom, school club, or a home school group) who commit to taking on and completing a water stewardship project in their community. The students can create their own project or use one listed here.
- → Blue Teams receive 4-6 hours or more of expert help from a Nature Vision educator — help in planning, preparing for, and executing their project. Blue Team participants also receive recognition upon completion of the project.

#### **BLUE TEAM PROJECT DETAILS**

- \*In-class programs with a Nature Vision educator to learn about your local watershed
- Create and present student-driven research projects
- Help **restore** the area around a stream or wetland on a field trip